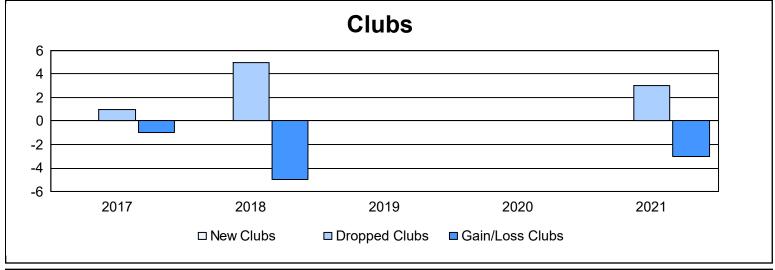

District 8 O As of June 2021 Cumulative

| Year      | New<br>Clubs | Dropped<br>Clubs | Gain/<br>Loss<br>Clubs | New<br>Members | Charter<br>Members | Reinstate<br>Members | Transfer<br>Members | Total<br>Member<br>Added | Total<br>Members<br>Dropped | Gain/<br>Loss<br>Members |
|-----------|--------------|------------------|------------------------|----------------|--------------------|----------------------|---------------------|--------------------------|-----------------------------|--------------------------|
| 2016-2017 | 0            | 1                | -1                     | 76             | 0                  | 7                    | 1                   | 84                       | 90                          | -6                       |
| 2017-2018 | 0            | 5                | -5                     | 50             | 0                  | 2                    | 0                   | 52                       | 196                         | -144                     |
| 2018-2019 | 0            | 0                | 0                      | 68             | 0                  | 20                   | 2                   | 90                       | 60                          | 30                       |
| 2019-2020 | 0            | 0                | 0                      | 37             | 0                  | 4                    | 1                   | 42                       | 70                          | -28                      |
| 2020-2021 | 0            | 3                | -3                     | 25             | 0                  | 25                   | 0                   | 50                       | 119                         | -69                      |
| Average   | 0            | 2                | -2                     | 51             | 0                  | 12                   | 1                   | 64                       | 107                         | -43                      |